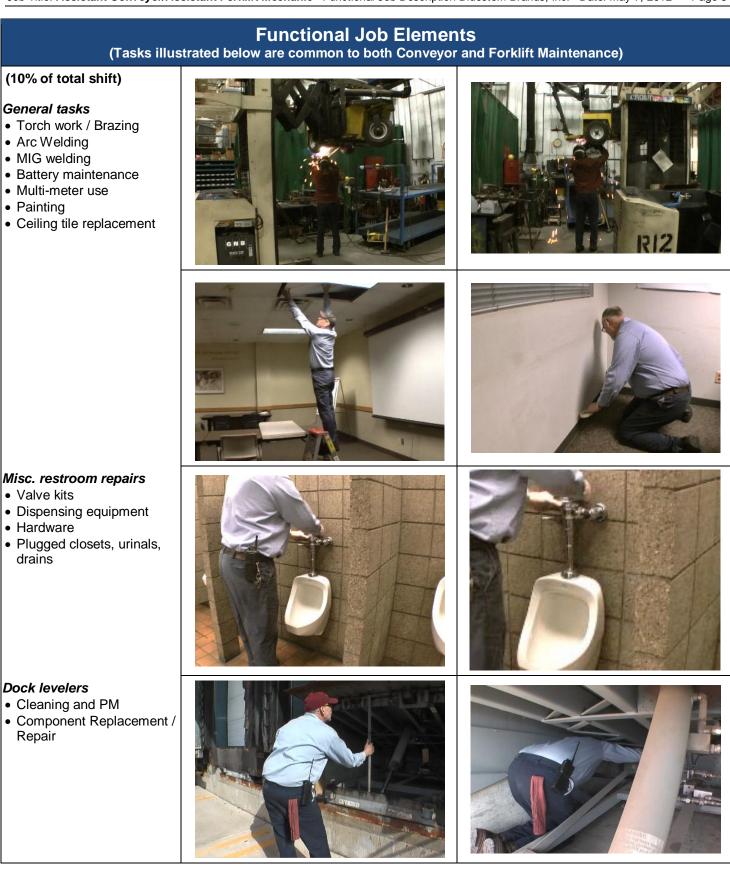

## Functional Job Description: Assistant Conveyor/Assistant Forklift Mechanic

| Company:                                           |                                    | Blues                                                                                                                                  | tem Brand                                                                                                                                               | s, Inc.                                                                                                                                           |                                                                                                                                                                                     |                                                                                                            |                                                                                                |  |  |  |  |  |  |  |
|----------------------------------------------------|------------------------------------|----------------------------------------------------------------------------------------------------------------------------------------|---------------------------------------------------------------------------------------------------------------------------------------------------------|---------------------------------------------------------------------------------------------------------------------------------------------------|-------------------------------------------------------------------------------------------------------------------------------------------------------------------------------------|------------------------------------------------------------------------------------------------------------|------------------------------------------------------------------------------------------------|--|--|--|--|--|--|--|
| Job Title:                                         |                                    |                                                                                                                                        | ant Conve<br>ft Mechani                                                                                                                                 | eyor/Assistant<br>c                                                                                                                               | GNB - O                                                                                                                                                                             |                                                                                                            |                                                                                                |  |  |  |  |  |  |  |
| Date:                                              |                                    | May 7                                                                                                                                  | <b>'</b> , 2012                                                                                                                                         |                                                                                                                                                   |                                                                                                                                                                                     |                                                                                                            |                                                                                                |  |  |  |  |  |  |  |
| Dept/Facility                                      | :                                  | West                                                                                                                                   | DC, St. Cl                                                                                                                                              | oud, MN                                                                                                                                           |                                                                                                                                                                                     | E                                                                                                          |                                                                                                |  |  |  |  |  |  |  |
| Product Sec                                        | tion:                              | Maint                                                                                                                                  | enance                                                                                                                                                  |                                                                                                                                                   |                                                                                                                                                                                     |                                                                                                            |                                                                                                |  |  |  |  |  |  |  |
| Electronic D                                       | oc. #                              |                                                                                                                                        | ssistConve<br>ForkliftMe                                                                                                                                |                                                                                                                                                   |                                                                                                                                                                                     | - 4 ·                                                                                                      |                                                                                                |  |  |  |  |  |  |  |
|                                                    | Over                               | ime:                                                                                                                                   |                                                                                                                                                         | / and/or manda                                                                                                                                    |                                                                                                                                                                                     | Breaks:                                                                                                    | 10 minutes every two hours, one 30 minute lunch break.                                         |  |  |  |  |  |  |  |
| Work                                               | Sh                                 | ift:                                                                                                                                   |                                                                                                                                                         | Days of w                                                                                                                                         | eek:                                                                                                                                                                                |                                                                                                            | Time:                                                                                          |  |  |  |  |  |  |  |
| Hours                                              | Fi                                 | rst                                                                                                                                    |                                                                                                                                                         | Monday-Fi                                                                                                                                         | riday                                                                                                                                                                               |                                                                                                            | 6:00 AM to 2:30 PM                                                                             |  |  |  |  |  |  |  |
|                                                    | Sec                                | cond                                                                                                                                   |                                                                                                                                                         | Monday-Fi                                                                                                                                         | riday                                                                                                                                                                               |                                                                                                            | 4:00 PM to 12:30 AM                                                                            |  |  |  |  |  |  |  |
| Job Rotatio                                        | n                                  | Yes                                                                                                                                    |                                                                                                                                                         |                                                                                                                                                   |                                                                                                                                                                                     |                                                                                                            |                                                                                                |  |  |  |  |  |  |  |
| Job Trainin<br>/ Credential                        |                                    | lucatio                                                                                                                                | n/                                                                                                                                                      | None required; high school diploma or GED preferred.                                                                                              |                                                                                                                                                                                     |                                                                                                            |                                                                                                |  |  |  |  |  |  |  |
| Required at Hire                                   |                                    | owledg<br>gnitive                                                                                                                      |                                                                                                                                                         | Basic math, reading, writing and oral communication skills preferred. Ability to organize work tasks and work independently or as part of a team. |                                                                                                                                                                                     |                                                                                                            |                                                                                                |  |  |  |  |  |  |  |
| Machines,<br>Tools,<br>Equipment<br>Used           |                                    |                                                                                                                                        |                                                                                                                                                         | <b>Fools</b>                                                                                                                                      | <ul> <li>Powered Hand 1</li> <li>Drills - electric,<br/>battery powere</li> <li>Saws- reciproc<br/>band,</li> <li>Grinders - 4 an<br/>die grinder</li> <li>Impact wrench</li> </ul> | pneumatic<br>ed<br>cating, porta<br>nd 7 inch ar                                                           | <ul> <li>Table belt and disc sanders</li> <li>Band saws</li> <li>Bench cut-off saws</li> </ul> |  |  |  |  |  |  |  |
| Job<br>Purpose/<br>Objectives/<br>List of<br>Tasks | sy:<br>Fc<br>Wi<br>Lis<br>Ge<br>Cc | stems a<br>prklift M<br>alkie-Rid<br>atform)<br>st of tas<br>proveyor<br>Torch w<br>Arc We<br>MIG we<br>Battery<br>Multi-m<br>Painting | nd other d<br>laintenand<br>der, Pallet<br>and assoc<br>sks includ<br>asks (com<br>and Forkl<br>vork / Braz<br>Iding<br>elding<br>maintenar<br>eter use | uties as assign<br>ce: Perform ge<br>Jack, Forklift (<br>iated systems<br>les:<br>mon to both<br>ift)<br>ing                                      | ned.<br>neral maintenance                                                                                                                                                           | e and repair<br>p Reach Tr<br>s assigned.<br>eyor<br>eplacement<br>allation<br>epair<br>Repair<br>Machines | <ul><li>Unique to Forklift Maintenance</li><li>Tire changing</li></ul>                         |  |  |  |  |  |  |  |