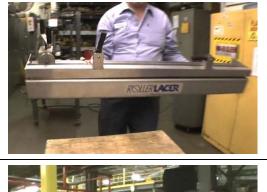

## (90% of total shift)

- Tire changing
- Hydraulic component replacement
- Electrical component replacement
- Drive unit replacement
- Cylinder repair
- Cylinder replacement
- Control Wire replacement
- Hydraulic hose installation
- Hydraulic hose fabrication
- Use of crimper (set up, calibration,)
- EV100 controller
- 123 controller
- Electrical troubleshooting
- Electric Motor repair (DC)
- Electric Motor replacement (DC)
- MTC portable battery changer maintenance / repair
- MTC multi level battery changer maintenance / repair
- EZ Go repairs