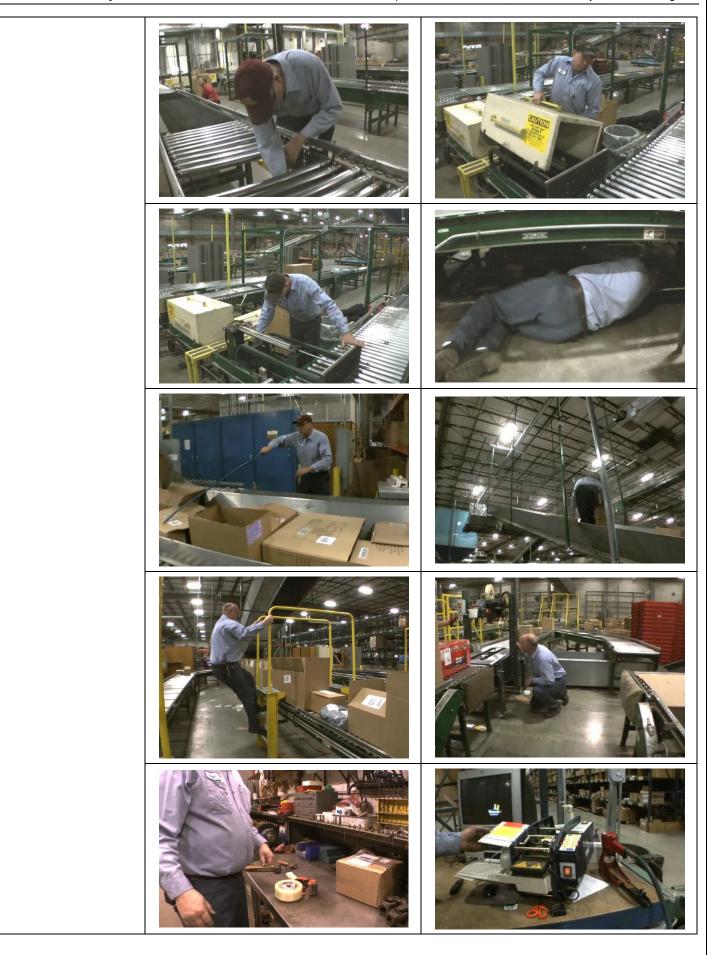

## Functional Job Elements

(Tasks illustrated below are unique to Forklift Maintenance)

## (90% of total shift)

- Tire changing
- Hydraulic component replacement
- Electrical component replacement
- Drive unit replacement
- Cylinder repair
- Cylinder replacement
- Control Wire replacement
- Hydraulic hose installation
- Hydraulic hose fabrication
- Use of crimper (set up, calibration,)
- EV100 controller
- 123 controller
- Electrical troubleshooting
- Electric Motor repair (DC)
- Electric Motor replacement (DC)
- MTC portable battery changer maintenance / repair
- MTC multi level battery changer maintenance / repair
- EZ Go repairs