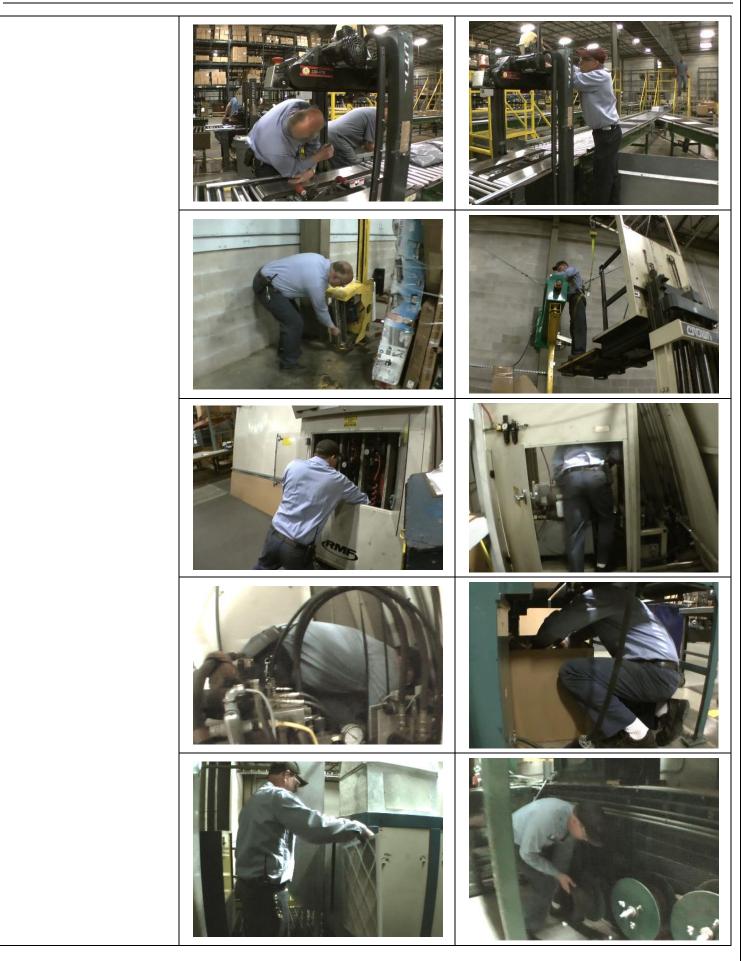

## Functional Job Elements

(Tasks illustrated below are unique to Forklift Maintenance)

## (90% of total shift)

- Tire changing
- Hydraulic component replacement
- Electrical component replacement
- Drive unit replacement
- Cylinder repair
- Cylinder replacement
- Control Wire replacement
- Hydraulic hose installation
- Hydraulic hose fabrication
- Use of crimper (set up, calibration,)
- EV100 controller
- 123 controller
- Electrical troubleshooting
- Electric Motor repair (DC)
- Electric Motor replacement (DC)
- MTC portable battery changer maintenance / repair
- MTC multi level battery changer maintenance / repair
- EZ Go repairs