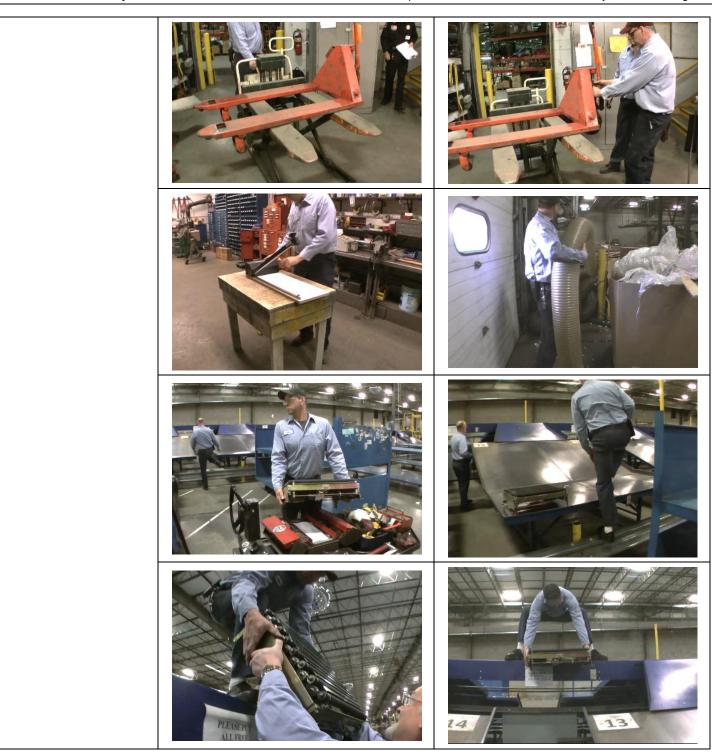

## Functional Job Elements

(Tasks illustrated below are unique to Forklift Maintenance)

## (90% of total shift)

- Tire changing
- Hydraulic component replacement
- Electrical component replacement
- Drive unit replacement
- Cylinder repair
- Cylinder replacement
- Control Wire replacement
- Hydraulic hose installation
- Hydraulic hose fabrication
- Use of crimper (set up, calibration,)
- EV100 controller
- 123 controller
- Electrical troubleshooting
- Electric Motor repair (DC)
- Electric Motor replacement (DC)
- MTC portable battery changer maintenance / repair
- MTC multi level battery changer maintenance / repair
- EZ Go repairs