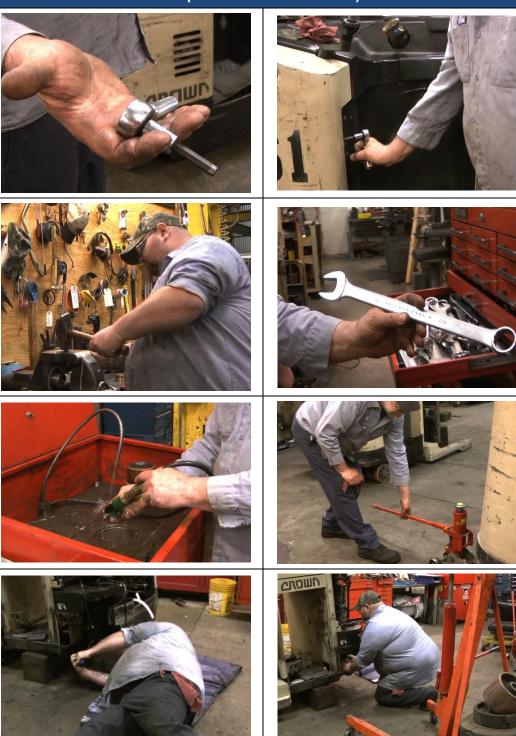

## Functional Job Elements

(Tasks illustrated below are unique to Forklift Maintenance)

## (90% of total shift)

- Tire changing
- Hydraulic component replacement
- Electrical component replacement
- Drive unit replacement
- Cylinder repair
- Cylinder replacement
- Control Wire replacement
- Hydraulic hose installation
- Hydraulic hose fabrication
- Use of crimper (set up, calibration,)
- EV100 controller
- 123 controller
- Electrical troubleshooting
- Electric Motor repair (DC)
- Electric Motor replacement (DC)
- MTC portable battery changer maintenance / repair
- MTC multi level battery changer maintenance / repair
- EZ Go repairs