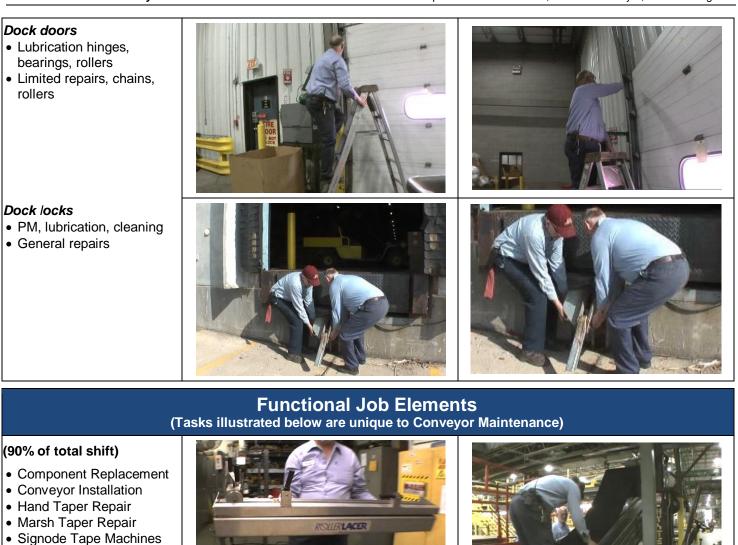

## Functional Job Elements

(Tasks illustrated below are unique to Forklift Maintenance)

## (90% of total shift)

- Tire changing
- Hydraulic component replacement
- Electrical component replacement
- Drive unit replacement
- Cylinder repair
- Cylinder replacement
- Control Wire replacement
- Hydraulic hose installation
- Hydraulic hose fabrication
- Use of crimper (set up, calibration,)
- EV100 controller
- 123 controller
- Electrical troubleshooting
- Electric Motor repair (DC)
- Electric Motor replacement (DC)
- MTC portable battery changer maintenance / repair
- MTC multi level battery changer maintenance / repair
- EZ Go repairs